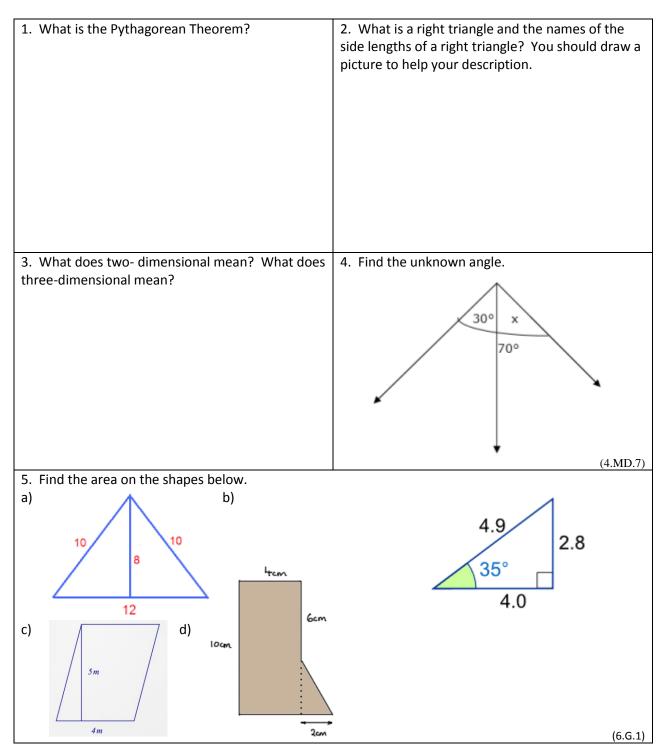

CSS: Apply the Pythagorean Theorem to determine unknown side lengths in right triangles in the real-world and mathematical problems in two and three dimensions.

| Name: | Date: | Per |
|-------|-------|-----|
|       |       |     |

## LT Pre Test

**Directions:** Show what you know about the following topic by completing the problems below. Make sure to show all work.

CSS: Apply the Pythagorean Theorem to determine unknown side lengths in right triangles in the real-world and mathematical problems in two and three dimensions.

CSS: Apply the Pythagorean Theorem to determine unknown side lengths in right triangles in the real-world and mathematical problems in two and three dimensions.