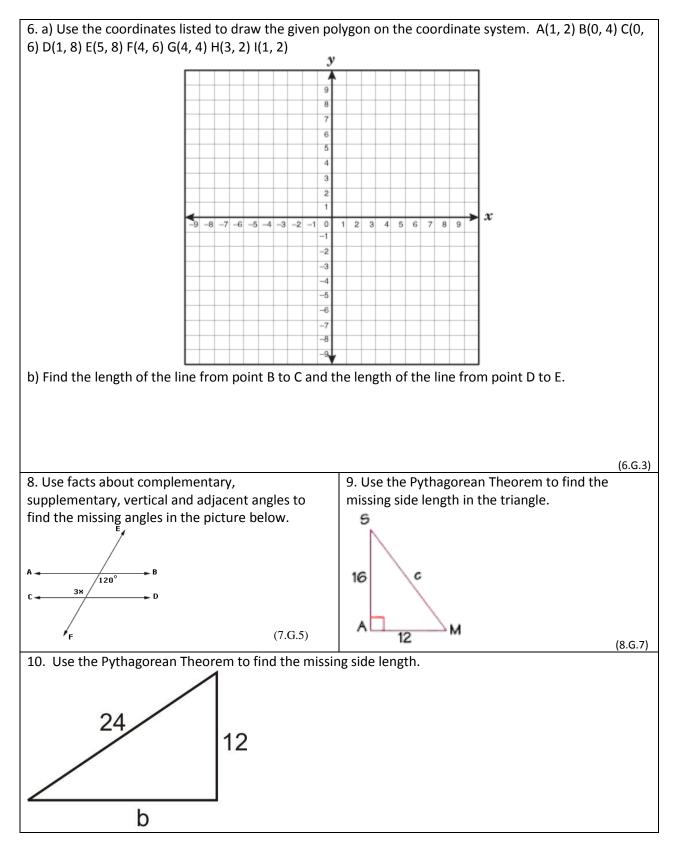

CSS: Apply the Pythagorean Theorem to determine unknown side lengths in right triangles in the real-world and mathematical problems in two and three dimensions.

| Name: | Date: | Per |
|-------|-------|-----|
|       |       |     |

## LT Pre Test

**Directions:** Show what you know about the following topic by completing the problems below. Make sure to show all work.

CSS: Apply the Pythagorean Theorem to determine unknown side lengths in right triangles in the real-world and mathematical problems in two and three dimensions.

CSS: Apply the Pythagorean Theorem to determine unknown side lengths in right triangles in the real-world and mathematical problems in two and three dimensions.